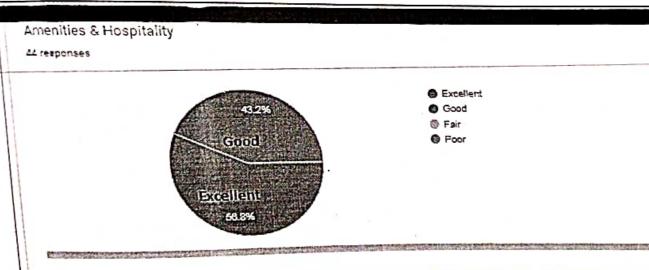

etc) 44 responses



Excellent

Good Good

Poor

Interactions by resource person

44 responses



Excellent

Good

Fair

# Feedback-Teaching to Innovation: Enhancing Research Capabilities in Engineering Faculty - FDP

Literature Review and Research Proposal Writing by Dr. Samrat L. Sabat,

Planning and organization of lecture 26 responses



Excellent

Good

Fair

O Poor

Communication( Viz, delivery, pronunciation, modulation etc)



Excellent

Good Good

Fair

O Poor

Interactions by resource person 26 responses



Excellent

Good

@ Fair

O Poor

# Feedback-Teaching to Innovation: Enhancing Research Capabilities in Engineering Faculty - FDP

Research Collaboration and Networking by Dr. Sreehari Rao Patri, Professor-

Quality of power point presentations

1: responses

Good

Fair

Poor



# Feedback-Teaching to Innovation: Enhancing Research Capabilities in Engineering Faculty - FDP

Literature Review and Research Proposal Writing by Dr. Samrat L. Sabat, professor, CASEST, University of Hyderabad

Quality of power point presentations 26 responses



- Excellent
- Good
- Fair
- Poor

#### Amenities & Hospitality



- Excellent
- Good
- @ Feir
- Poor

### Feedback-Teaching to Innovation: Enhancing Research Capabilities in **Engineering Faculty - FDP**

Research Ethics and Integrity by Varanasi Srinivas Ravi Kumar, Executive product Manager · Hexagon Capability Center India

Planning and organization of lecture 32 responses



- Excellent
- **●** Good
- @ Fair
- Poor

Communication( Viz, delivery, pronunciation, modulation etc)

32 responses



- Excellent
- @ Good
- @ Fair