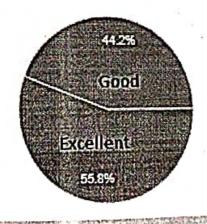

Good
- 🥏 Fair
- Poor

## Feedback-Teaching to Innovation: Enhancing Research Capabilities in Engineering Faculty - FDP

Art of Patent Writing and Publishing by Mr. Vijay Bhaskar Advocate, Registered agent [patent & trademark] ROOTS-IP, Hyderabad

Planning and organization of lecture 52 responses



- Excellent
- Good
- f Fsir
- Poor

Communication( Viz, delivery, pronunciation, modulation etc)

52 responses



- Excellent
- Good
- Poor

Interactions by resource person



- Excellent
- Good
- fsir
- Poor

## Engineering Faculty - FDP

Art of Patent Writing and Publishing by Mr. Vijay Advocate, Registered agent [patent & trademark] ROOTS-IP, Hyderabad Bhaskar Reddy,

Quality of power point presentations 52 responses



Excellent

Good Good

Fair

Poor

Amenities & Hospitality

52 responses



Excellent

Good

Fair

Poor

## Feedback-Teaching to Innovation: Enhancing Research Capabilities in Engineering Faculty - FDP

Research Impact Assessment by Dr. V V Kutumbarao Honorary Visiting Scientist, <sub>DMRL</sub>, DRDO, Hyderabad

planning and organization of lecture

32 responses



Excellent

Good

S Fair

O Poor

Communication( Viz, delivery, pronunciation, modulation etc)

32 responses



Excellent

Good

Pair

Poor

Interactions by resource person

32 responses



Excellent

Good

@ Fair

6 Poor

#### Feedback-Teaching to Innovation: Enhancing Research Capabilities in Engineering Faculty - FDP

Research Impact Assessment by Dr. V V Kutumbarao Honorary Visiting Scientist, DMRL, DRDO, Hyderabad

Quality of power point presentations
32 responses



Excellent

Good

@ Fair

Poor