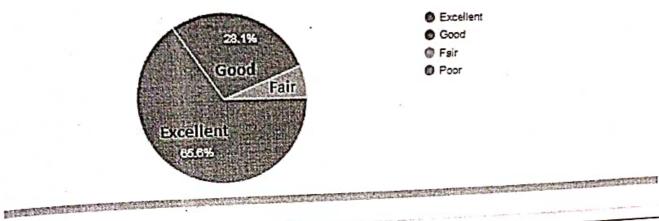

FDP

Research Collaboration and Networking by Dr. Sreehari Rao Patri, Professor-

Quality of power point presentations

1: responses

Good

Fair

Poor



# Feedback-Teaching to Innovation: Enhancing Research Capabilities in Engineering Faculty - FDP

Literature Review and Research Proposal Writing by Dr. Samrat L. Sabat, professor, CASEST, University of Hyderabad

Quality of power point presentations 26 responses



- Excellent
- Good
- Fair
- Poor

#### Amenities & Hospitality



- Excellent
- Good
- @ Feir
- Poor

### Feedback-Teaching to Innovation: Enhancing Research Capabilities in **Engineering Faculty - FDP**

Research Ethics and Integrity by Varanasi Srinivas Ravi Kumar, Executive product Manager · Hexagon Capability Center India

Planning and organization of lecture 32 responses



- Excellent
- **●** Good
- @ Fair
- Poor

Communication( Viz, delivery, pronunciation, modulation etc)

32 responses



- Excellent
- @ Good
- @ Fair
- @ Poor

Interactions by resource person



- Excellent
- @ Good
- @ Feir

# Feedback-Teaching to Innovation: Enhancing Research Capabilities in Engineering Faculty - FDP

Research Ethics and Integrity by Varanasi Srinivas Ravi Kumar, Executive

Quality of power point presentations 32 responses



- Excellent
- Good Good
- @ Fair
- O Poor

Amenities & Hospitality



- Excellent
- Good
- 🥏 Fair
- Poor

## Feedback-Teaching to Innovation: Enhancing Research Capabilities in Engineering Faculty - FDP

Art of Patent Writing and Publishing by Mr. Vijay Bhaskar Advocate, Registered agent [patent & trademark] ROOTS-IP, Hyderabad

Planning and orga