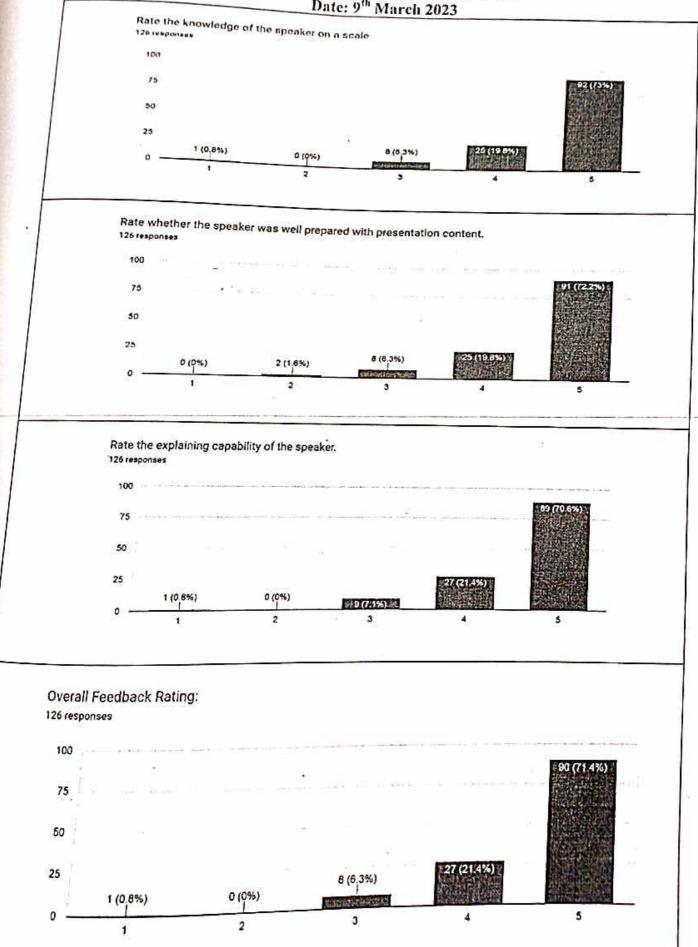

ce persons for SDP. They interacted with participants of SDP on topics such as Mentoring skills Understanding self.

Around 150 faculty members and 45 Non-teaching Staff members from Methodist College of Engineering and Technology participated in the SDP. They learned how to effectively deal with the demands and challenges of life.

SIGN CONTRACTOR

PRINCIPAL

METHODIST COLLEGE OF ENGG. & TECH. King Koti Road, Abids, Hyderabad.

## Staff Development Program on CAPACITY BUILDING

#### SESSION 1

Resource Person: Prof. Rajashekar B, School of Management Studies, UoH.



## Feedback Form Staff Development Program on CAPACITY BUILDING

#### SESSION 1

Resource Person: Prof. Rajashekar B, School of Management Studies, UoH.

Topic : Mentoring Skills for Teachers Date: 9<sup>th</sup> March 2023



#### Feedback Form - Staff Development Program on CAPACITY BUILDING SESSION 2

Resource Persons: Dr. NDS Naga Seema, School of Medical Sciences UoH

Topics Covered: Stress Management



## Feedback Form - Staff Development Program on CAPACITY BUILDING <u>SESSION 3</u>

Resource Persons: Dr. Kiran Rathore, Clinical Psychologist, Hyderabad

Topics Covered: Work Life Balance Date: 9th March 2023



# Feedback Form - Staff Development Program on CAPACITY BUILDING <u>SESSION 4</u>

Resource Persons: Prof. Y Narasimhulu, Director of the UGC-Academic Staff College, UoH

Topics Covered: Move with Times Date: 9th March 2023



Feedback Form - Stall Development Program on CAPACITY BUILDING

# SESSION 5

Resource Person: Dr. Saroj Arya, Emeritus Professor in Clinical Psychology, Sweekar Academy of