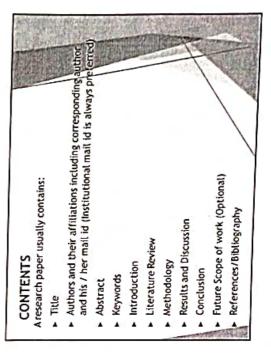

|

# My area of Expertise

- Skeet metal forming I warm forming
   Characterization of skeet metals at various temperatures
   Material modelling
  - Finite Element Computations
- · Biocomposite I Ply manufacturing









grabs attention, accurately describes the contents of your reviewers) have to your work. Therefore, you must select The title of your manuscript is usually the first introduction and makes people want to read further.

An effective title should:

- ►Convey the main topics of the study
- · Highlight the Importance of the research
  - ▶ Be concise
- Attract readers

topics covered by the manuscript. Try to put all of the topics togethed in the title using as few words as possible. A title that is too long-will seem clumsy, amony readers, and probably not meet journal requirements.

Writing a good title for your manuscript can be challenging. First list the

TITLE

 Indicate precisely and accurately subject and skope of the paper.

▶ DO NOT USE abbreviations.

 Use words that create a posit