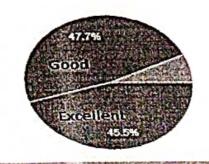

ed the FDP programme and delivered the inaugural address.

The presidential address was delivered by the Principal Prof. Prabhu G Benakop.



### 3. Faculty Feedback on FDP

participants - A total of 68 faculties from SCETW, LIET, GNITS, CVRCE, SNIST, MRIET, MCET, VBIT, MRCE, JBREC, VIET, JNTUH, ISLEC, OU and CVRCE attended the FDP.

Feedback-Teaching to Innovation: Enhancing Research Capabilities in

# Engineering Faculty - FDP

Research Collaboration and Networking by Dr. Sreehari Rao Patri, Professor-Dept. of ECE, National Institute of Technology, Warangal

Planning and organization of lecture 44 responses



Excellent

Oood Feir

Poor

Communication( Viz, delivery, pronunciation, modulation etc) 44 responses



Excellent

Good Good

Poor

Interactions by resource person

44 responses



Excellent

Good

Fair

# Feedback-Teaching to Innovation: Enhancing Research Capabilities in Engineering Faculty - FDP

Literature Review and Research Proposal Writing by Dr. Samrat L. Sabat,

Planning and organization of lecture 26 responses



Excellent

Good

Fair

O Poor

Communication( Viz, delivery, pronunciation, modulation etc)



Excellent

Good Good

Fair

O Poor

Interactions by resource person 26 responses



Excellent

Good

@ Fair

O Poor

# Feedback-Teaching to Innovation: Enhancing Research Capabilities in Engineering Faculty - FDP

Research Collaboration and Networking by Dr. Sreehari Rao Patri, Professor-

Quality of power point presentations

1: responses

Good

Fair

Poor



# Feedback-Teaching to Innovation: Enhancing Research Capabilities in Engineering Faculty - FD