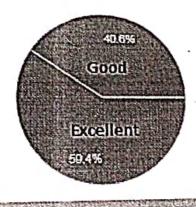

ching to Innovation: Enhancing Research Capabilities in Engineering Faculty - FDP

Research Impact Assessment by Dr. V V Kutumbarao Honorary Visiting Scientist, <sub>DMRL</sub>, DRDO, Hyderabad

planning and organization of lecture

32 responses



Excellent

Good

S Fair

O Poor

Communication( Viz, delivery, pronunciation, modulation etc)

32 responses



Excellent

Good

Pair

Poor

Interactions by resource person

32 responses



Excellent

Good

@ Fair

6 Poor

#### Feedback-Teaching to Innovation: Enhancing Research Capabilities in Engineering Faculty - FDP

Research Impact Assessment by Dr. V V Kutumbarao Honorary Visiting Scientist, DMRL, DRDO, Hyderabad

Quality of power point presentations
32 responses



Excellent

Good

@ Fair

Poor

#### Amenities & Hospitality

32 responses



@ Excellent

Good Good

@ Fair

Poor

# Program Schedule of Two-Day FDP on Teaching to Innovation: Enhancing Research Capabilities in Engineering Faculty 4<sup>th</sup> -5<sup>th</sup> September 2023

| Coordinators, page | September 2023             |
|--------------------|----------------------------|
| Prof. Prof.        | K Jaya Sanakar, Dean (R&D) |
| Tion. Ravi M v     | Yadahatti B                |

| Day 1 (4 <sup>th</sup> September 2023)  Inauguration: 9.45 AM to 10.15 AM  Chief Guest: Dr. Sreehari Rao Patri, Professor, Dept. of ECE, NIT, Warangal Presided by Prof Prabhu G Benakop, Principal, MCET, Hyderabad Address by Prof M Lakshmipathi Rao, Director, MCET, Hyderabad  1 10.15 AM  Topic: Research Collaboration and Networking Resource Person: Dr. Sreehari Rao Patri Professor, De