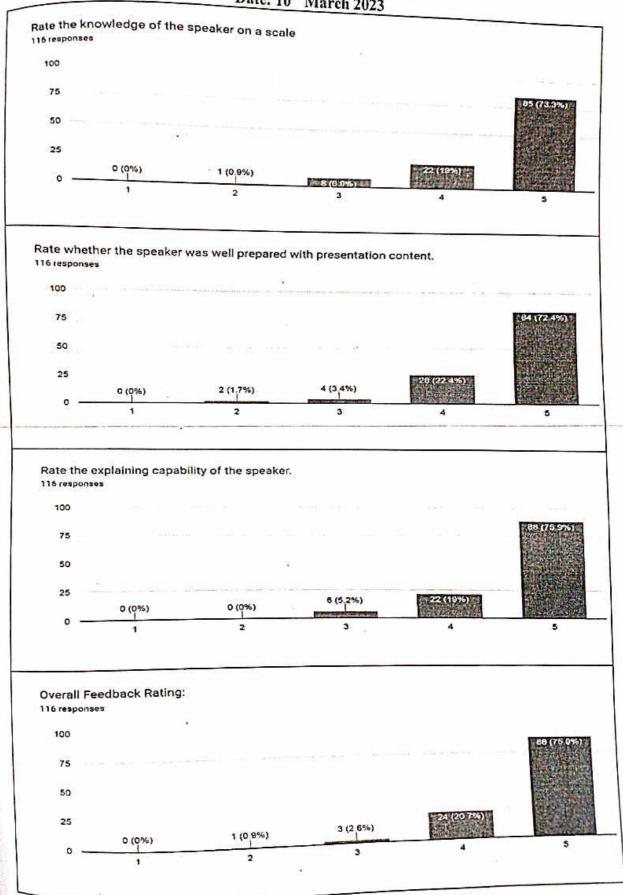

Seema, School of Medical Sciences UoH

Topics Covered: Stress Management



## Feedback Form - Staff Development Program on CAPACITY BUILDING <u>SESSION 3</u>

Resource Persons: Dr. Kiran Rathore, Clinical Psychologist, Hyderabad

Topics Covered: Work Life Balance Date: 9th March 2023



# Feedback Form - Staff Development Program on CAPACITY BUILDING <u>SESSION 4</u>

Resource Persons: Prof. Y Narasimhulu, Director of the UGC-Academic Staff College, UoH

Topics Covered: Move with Times Date: 9th March 2023



Feedback Form - Stall Development Program on CAPACITY BUILDING

# SESSION 5

Resource Person: Dr. Saroj Arya, Emeritus Professor in Clinical Psychology, Sweekar Academy of Rehabilitation Sciences, Secunderabad

Topics Covered: Emotional Intelligence Date: 10<sup>th</sup> March 2023



# Feedback Form - Staff Development Program on CAPACITY BUILDING <u>SESSION 6</u>

Resource Person: Dr. Usha Chivulcula, School of Medical Sciences UoH

Topics Covered: Understanding Self Date: 10<sup>th</sup> March 2023



# Staff Development Program on CAPACITY BUILDING 9<sup>th</sup> - 10<sup>th</sup> March 2023 Registration Form

| Mobile<br>Number