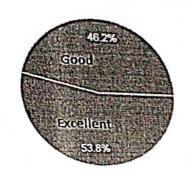

ack-Teaching to Innovation: Enhancing Research Capabilities in

# Engineering Faculty - FDP

Research Collaboration and Networking by Dr. Sreehari Rao Patri, Professor-Dept. of ECE, National Institute of Technology, Warangal

Planning and organization of lecture 44 responses



Excellent

Oood Feir

Poor

Communication( Viz, delivery, pronunciation, modulation etc) 44 responses



Excellent

Good Good

Poor

Interactions by resource person

44 responses



Excellent

Good

Fair

# Feedback-Teaching to Innovation: Enhancing Research Capabilities in Engineering Faculty - FDP

Literature Review and Research Proposal Writing by Dr. Samrat L. Sabat,

Planning and organization of lecture 26 responses



Excellent

Good

Fair

O Poor

Communication( Viz, delivery, pronunciation, modulation etc)



Excellent

Good Good

Fair

O Poor

Interactions by resource person 26 responses



Excellent

Good

@ Fair

O Poor

# Feedback-Teaching to Innovation: Enhancing Research Capabilities in Engineering Faculty - FDP

Research Collaboration and Networking by Dr. Sreehari Rao Patri, Professor-

Quality of power point presentations

1: responses

Good

Fair

Poor



# Feedback-Teaching to Innovation: Enhancing Research Capabilities in Engineering Faculty - FDP

Literature Review and Research Proposal Writing by Dr. Samrat L. Sabat, professor, CASEST, University of Hyderabad

Quality of power point presentations 26 responses



- Excellent
- Good
- Fair
- Poor

#### Amenities & Hospitality



- Excellent
- Good
- @ Feir
- Poor

### Feedback-Teaching to Innovation: Enhancing Research Capabilitie