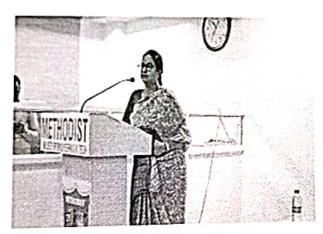

## Invitation for IPR Webinar

cordinator IQAC <coordinator\_iqac@methodist.edu.in>
To\_bharaths.ipo@nic.in
Cc: careymedithe@gmail.com

30 December 2021 at 15:25

Dear Sir,

Greetings from Methodist College of Engineering and Technology, Hyderabad.

Please find herewith the invitation for IPR Webinar to be held on 4th January 2022 at 2.30PM.

Kindly acknowledge the receipt of the same.

Thanking you

Yours faithfully

Dr Ravi M Yadahalli
IQAC coordinator
Methodist College of Engineering and Technology ABIDS Hyderabad 500001
M: 94803 88278