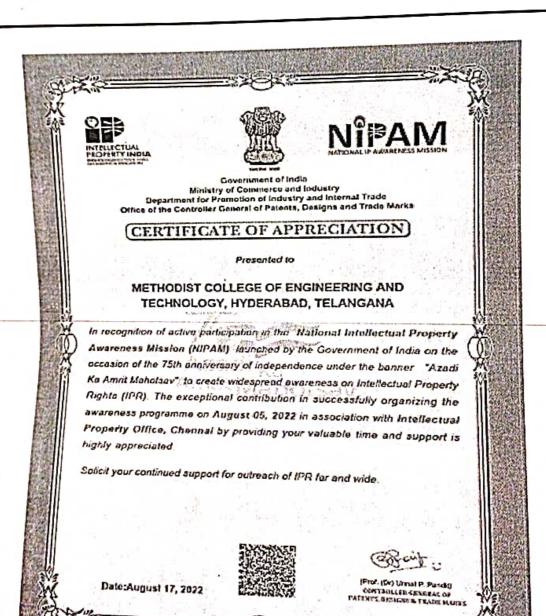

# CERTIFICATE OF APPRECIATION

#### Presented to

# METHODIST COLLEGE OF ENGINEERING AND TECHNOLOGY, HYDERABAD, TELANGANA

In recognition of active participation in the Mational Intellectual Property
Awareness Mission (MIPAM) leanched by the Government of India on the
occasion of the 75th anniversary of independence under the banner "Azadi
Ka Amrit Mahotsav" to create widespread awareness on Intellectual Property
Rights (IPR). The exceptional contribution in successfully organizing the
awareness programme on August 05, 2022 in association with Intellectual
Property Office, Chennal by providing your valuable time and support is
highly appreciated.

Solicit your continued support for outreach of IPR fer and wide.

Date:August 17, 2022

Brank :

(Pid. (Dr) Chinal P. Pards)
CONTROLLER CENERAL OF
PRICHTS, DESIGNED TRADE MARKS

Government of India

Ministry of Commerce and Industry