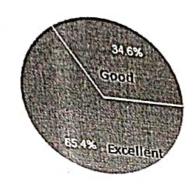

NIST, MRIET, MCET, VBIT, MRCE, JBREC, VIET, JNTUH, ISLEC, OU and CVRCE attended the FDP.

Feedback-Teaching to Innovation: Enhancing Research Capabilities in

# Engineering Faculty - FDP

Research Collaboration and Networking by Dr. Sreehari Rao Patri, Professor-Dept. of ECE, National Institute of Technology, Warangal

Planning and organization of lecture 44 responses



Excellent

Oood Feir

Poor

Communication( Viz, delivery, pronunciation, modulation etc) 44 responses



Excellent

Good Good

Poor

Interactions by resource person

44 responses



Excellent

Good

Fair

# Feedback-Teaching to Innovation: Enhancing Research Capabilities in Engineering Faculty - FDP

Literature Review and Research Proposal Writing by Dr. Samrat L. Sabat,

Planning and organization of lecture 26 responses



Excellent

Good

Fair

O Poor

Communication( Viz, delivery, pronunciation, modulation etc)



Excellent

Good Good

Fair

O Poor

Interactions by resource person 26 responses



Excellent

Good

@ Fair

O Poor

# Feedback-Teaching to Innovation: Enhancing Research Capabilities in Engineering Faculty - FDP

Research Collaboration and Networking by Dr. Sreehari Rao Patri, Professor-

Quality of power point presentations

1: responses

Good

Fair

Poor



# Feedback-Teaching to Innovation: Enhancing Research Capabilities in Engineering Faculty - FDP

Literature Review and Research Proposal Writing by Dr. Samrat L. Sabat, professor, CASEST, University of Hyderabad

Quality of power point presentations 26 responses



- Excellent
- Good
- Fair
- Poor

#### Amenities & Hospitality



- Excell