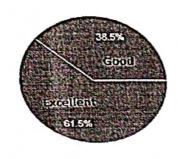

y - FDP

Research Collaboration and Networking by Dr. Sreehari Rao Patri, Professor-Dept. of ECE, National Institute of Technology, Warangal

Planning and organization of lecture 44 responses



Excellent

Oood Feir

Poor

Communication( Viz, delivery, pronunciation, modulation etc) 44 responses



Excellent

Good Good

Poor

Interactions by resource person

44 responses



Excellent

Good

Fair

# Feedback-Teaching to Innovation: Enhancing Research Capabilities in Engineering Faculty - FDP

Literature Review and Research Proposal Writing by Dr. Samrat L. Sabat,

Planning and organization of lecture 26 responses



Excellent

Good

Fair

O Poor

Communication( Viz, delivery, pronunciation, modulation etc)



Excellent

Good Good

Fair

O Poor

Interactions by resource person 26 responses



Excellent

Good

@ Fair

O Poor

# Feedback-Teaching to Innovation: Enhancing Research Capabilities in Engineering Faculty - FDP

Research Collaboration and Networking by Dr. Sreehari Rao Patri, Professor-

Quality of power point presentations

1: responses

Good

Fair

Poor



# Feedback-Teaching to Innovation: Enhancing Research Capabilities in Engineering Faculty - FDP

Literature Review and Research Proposal Writing by Dr. Samrat L. Sabat, professor, CASEST, University of Hyderabad

Quality of power point presentations 26 responses



- Excellent
- Good
- Fair
- Poor

#### Amenities & Hospitality



- Excellent
- Good
- @ Feir
- Poor

### Feedback-Teaching to Innovation: Enhancing Research Capabilities in **Engineering Faculty - FDP**

Research Ethics and Integrity by Varanasi Sriniv