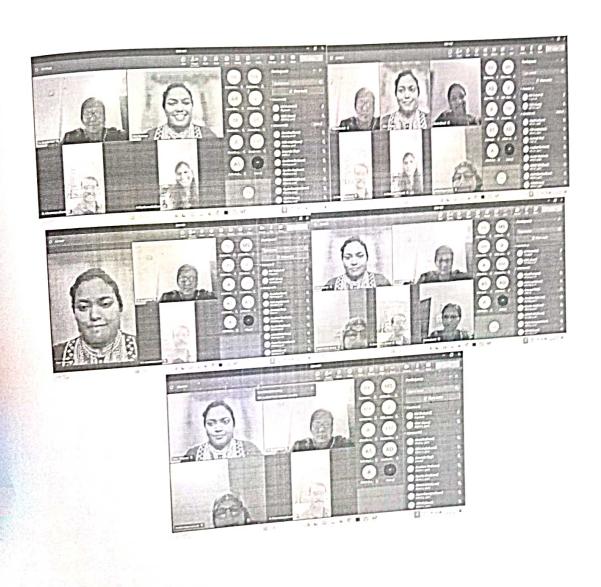

Greetings from Methodist College of Engineering and Technology Hyderabad

As per the telecom, please find herewith appreciation letter and attendance report of webinar on IPR-Patent and Design Process held on 4th January 2021.

Kindly acknowledge the receipt of the same.

Thanks and regards

Dr Ravi M Yadahalli

Coordinator IQAC M 94803 88278

#### 2 attachments

meetingAttendanceReport(IPR-Patent and Design Process - Webinar).csv

- ) Kaagaz\_20220107\_114646845475.pdf