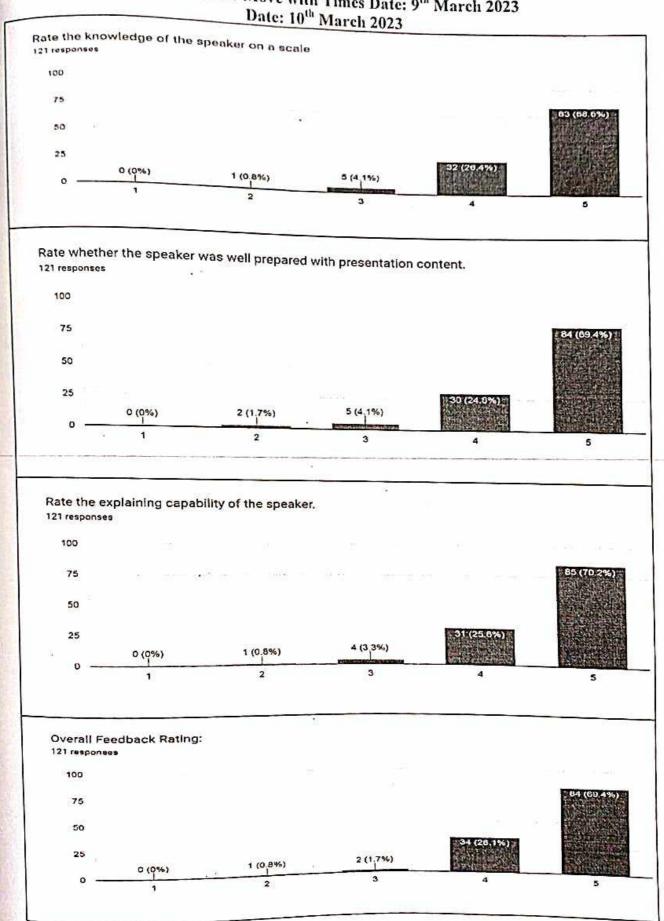

ITY BUILDING

#### SESSION 1

Resource Person: Prof. Rajashekar B, School of Management Studies, UoH.

Topic : Mentoring Skills for Teachers Date: 9<sup>th</sup> March 2023



#### Feedback Form - Staff Development Program on CAPACITY BUILDING SESSION 2

Resource Persons: Dr. NDS Naga Seema, School of Medical Sciences UoH

Topics Covered: Stress Management



## Feedback Form - Staff Development Program on CAPACITY BUILDING <u>SESSION 3</u>

Resource Persons: Dr. Kiran Rathore, Clinical Psychologist, Hyderabad

Topics Covered: Work Life Balance Date: 9th March 2023



# Feedback Form - Staff Development Program on CAPACITY BUILDING <u>SESSION 4</u>

Resource Persons: Prof. Y Narasimhulu, Director of the UGC-Academic Staff College, UoH

Topics Covered: Move with Times Date: 9th March 2023



Feedback Form - Stall Development Program on CAPACITY BUILDING

# SESSION 5

Resource Person: Dr. Saroj Arya, Emeritus Professor in Clinical Psychology, Sweekar Academy of Rehabilitation Sciences, Secunderabad

Topics Covered: Emotional Intelligence Date: 10<sup>th</sup> March 2023



# Feedback Form - Staff Development Program on CAPACITY BUILDING <u>SESSION 6</u>

Resource Person: Dr. Usha Chivulcula, School of Medical Sciences UoH

Topics Covered: Understanding Self Date: 10<sup>th</sup> March 2023



# Staff Development Program on CAPACITY BUILDING 9<sup>th</sup> - 10<sup>th</sup> March 2023 Registration Form

| Mobile<br>Number