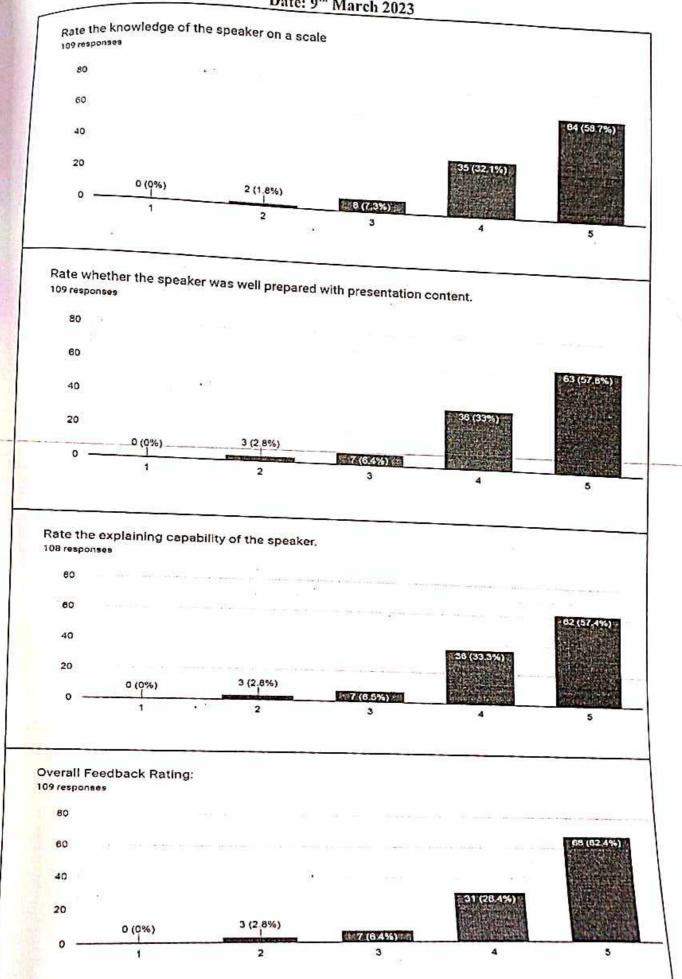

ing Koti Road, Abids, Hyderabad.

## Staff Development Program on CAPACITY BUILDING

#### SESSION 1

Resource Person: Prof. Rajashekar B, School of Management Studies, UoH.



## Feedback Form Staff Development Program on CAPACITY BUILDING

#### SESSION 1

Resource Person: Prof. Rajashekar B, School of Management Studies, UoH.

Topic : Mentoring Skills for Teachers Date: 9<sup>th</sup> March 2023



#### Feedback Form - Staff Development Program on CAPACITY BUILDING SESSION 2

Resource Persons: Dr. NDS Naga Seema, School of Medical Sciences UoH

Topics Covered: Stress Management



## Feedback Form - Staff Development Program on CAPACITY BUILDING <u>SESSION 3</u>

Resource Persons: Dr. Kiran Rathore, Clinical Psychologist, Hyderabad

Topics Covered: Work Life Balance Date: 9th March 2023



# Feedback Form - Staff Development Program on CAPACITY BUILDING <u>SESSION 4</u>

Resource Persons: Prof. Y Narasimhulu, Director of the UGC-Academic Staff College, UoH

Topics Covered: Move with Times Date: 9th March 2023



Feedback Form - Stall Development Program on CAPACITY BUILDING

# SESSION 5

Resource Person: Dr. Saroj Arya, Emeritus Professor in Clinical Psychology, Sweekar Academy of Rehabilitation Sciences, Secunderabad

Topics Covered: Emotional Intelligence Date: 10<sup>th</sup> March 2023



# Feedback Form - Staff Development Program on CAPACITY BUILDING <u>SESSION 6</u>

Resource Person: Dr. Usha Chivulcula, School of Medical Sciences UoH

Topics Covered: Understanding Self Date: 10<sup>th</sup> March 2023



# Staff Development Program on CAPACITY BUILDING 9<sup>th</su