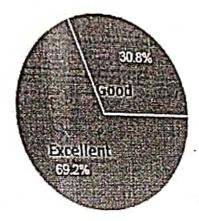

by Dr. Samrat L. Sabat,

Planning and organization of lecture 26 responses



Excellent

Good

Fair

O Poor

Communication( Viz, delivery, pronunciation, modulation etc)



Excellent

Good Good

Fair

O Poor

Interactions by resource person 26 responses



Excellent

Good

@ Fair

O Poor

# Feedback-Teaching to Innovation: Enhancing Research Capabilities in Engineering Faculty - FDP

Research Collaboration and Networking by Dr. Sreehari Rao Patri, Professor-

Quality of power point presentations

1: responses

Good

Fair

Poor



# Feedback-Teaching to Innovation: Enhancing Research Capabilities in Engineering Faculty - FDP

Literature Review and Research Proposal Writing by Dr. Samrat L. Sabat, professor, CASEST, University of Hyderabad

Quality of power point presentations 26 responses



- Excellent
- Good
- Fair
- Poor

#### Amenities & Hospitality



- Excellent
- Good
- @ Feir
- Poor

### Feedback-Teaching to Innovation: Enhancing Research Capabilities in **Engineering Faculty - FDP**

Research Ethics and Integrity by Varanasi Srinivas Ravi Kumar, Executive product Manager · Hexagon Capability Center India

Planning and organization of lecture 32 responses



- Excellent
- **●** Good
- @ Fair
- Poor

Communication( Viz, delivery, pronunciation, modulation etc)

32 responses



- Excellent
- @ Good
- @ Fair
- @ Poor

Interactions by resource person



- Excellent
- @ Good
- @ Feir

# Feedback-Teaching to Innovation: Enhancing Research Capabilities in Engineering Faculty - FDP

Research Ethics and Integrity by Varanasi Srinivas Ravi Kumar, Executive

Quality of power po