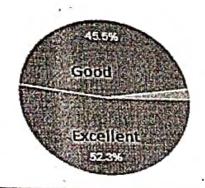

ering & Dean, Faculty of Engineering, Osmania University, Hyderabad inaugurated the FDP programme and delivered the inaugural address.

The presidential address was delivered by the Principal Prof. Prabhu G Benakop.



### 3. Faculty Feedback on FDP

participants - A total of 68 faculties from SCETW, LIET, GNITS, CVRCE, SNIST, MRIET, MCET, VBIT, MRCE, JBREC, VIET, JNTUH, ISLEC, OU and CVRCE attended the FDP.

Feedback-Teaching to Innovation: Enhancing Research Capabilities in

# Engineering Faculty - FDP

Research Collaboration and Networking by Dr. Sreehari Rao Patri, Professor-Dept. of ECE, National Institute of Technology, Warangal

Planning and organization of lecture 44 responses



Excellent

Oood Feir

Poor

Communication( Viz, delivery, pronunciation, modulation etc) 44 responses



Excellent

Good Good

Poor

Interactions by resource person

44 responses



Excellent

Good

Fair

# Feedback-Teaching to Innovation: Enhancing Research Capabilities in Engineering Faculty - FDP

Literature Review and Research Proposal Writing by Dr. Samrat L. Sabat,

Planning and organization of lecture 26 responses



Excellent

Good

Fair

O Poor

Communication( Viz, delivery, pronunciation, modulation etc)



Excellent

Good Good

Fair

O Poor

Interactions by resource person 26 responses



Excellent

Good

@ Fair

O Poor

# Feedback-Teaching to Innovation: Enhancing Research Capabilities in Engineering Faculty - FDP

Research Collaboration and Networking by Dr. Sreehari Rao Patri, Professor-

Quality of power point presentations

1: responses

Good

Fair

Poor



# Feedback-Teachi