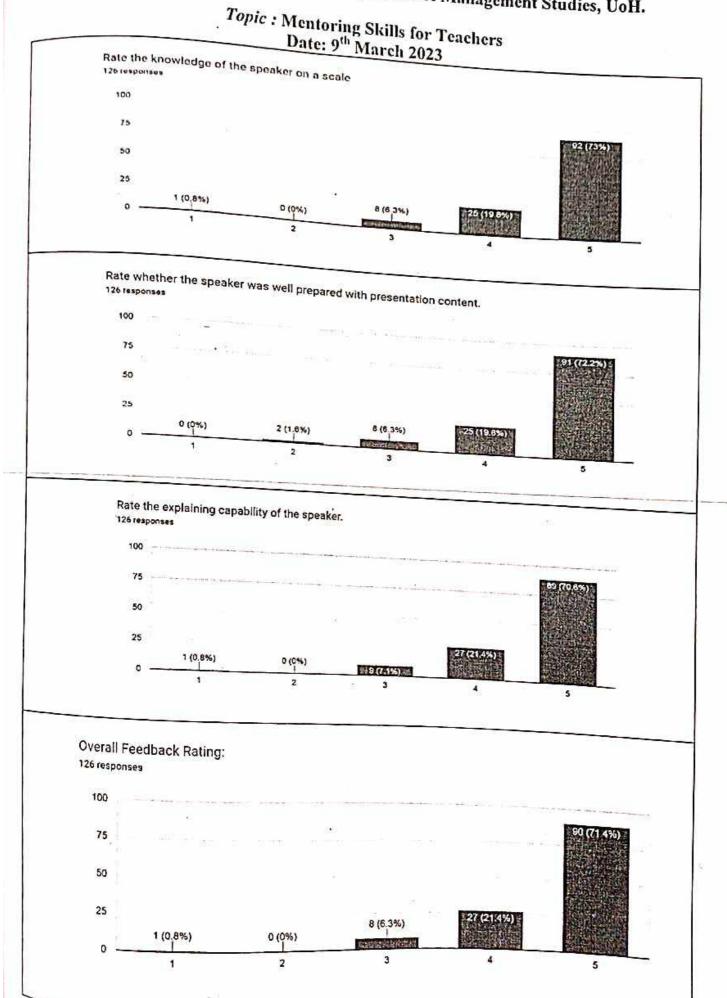

tor of the UGC-Academic Staff College, UoH, Dr. Saroj Arya, Emeritus Professor in Clinical Psychology, Sweekar Academy of Rehabilitation Sciences, Secunderabad, Dr. Usha Chivukula, School of Medical Sciences UoH were the resource persons for SDP. They interacted with participants of SDP on topics such as Mentoring skills Understanding self.

Around 150 faculty members and 45 Non-teaching Staff members from Methodist College of Engineering and Technology participated in the SDP. They learned how to effectively deal with the demands and challenges of life.

SIGN CONTRACTOR

PRINCIPAL

METHODIST COLLEGE OF ENGG. & TECH. King Koti Road, Abids, Hyderabad.

## Staff Development Program on CAPACITY BUILDING

#### SESSION 1

Resource Person: Prof. Rajashekar B, School of Management Studies, UoH.



## Feedback Form Staff Development Program on CAPACITY BUILDING

#### SESSION 1

Resource Person: Prof. Rajashekar B, School of Management Studies, UoH.

Topic : Mentoring Skills for Teachers Date: 9<sup>th</sup> March 2023



#### Feedback Form - Staff Development Program on CAPACITY BUILDING SESSION 2

Resource Persons: Dr. NDS Naga Seema, School of Medical Sciences UoH

Topics Covered: Stress Management



## Feedback Form - Staff Development Program on CAPACITY BUILDING <u>SESSION 3</u>

Resource Persons: Dr. Kiran Rathore, Clinical Psychologist, Hyderabad

Topics Covered: Work Life Balance Date: 9th March 2023



# Feedback Form - Staff Development Program on CAPACITY BUILDING <u>SESSION 4</u>

Resource Persons: Prof. Y Narasimhulu, Director of the UGC-Academic Staff College, UoH

T