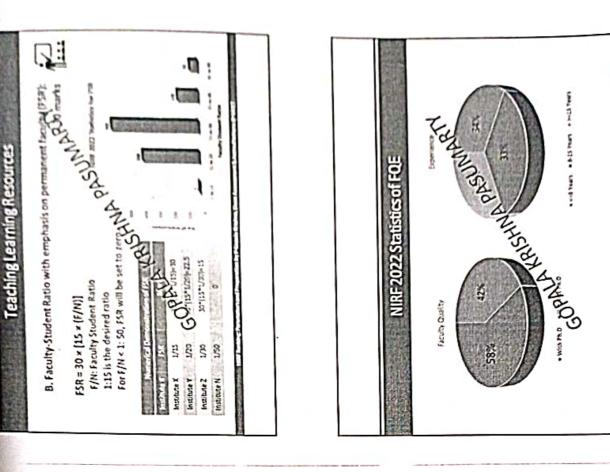

# Methodist College of Engineering & Technology

(Affiliated to Osmania University - College Code 1607)