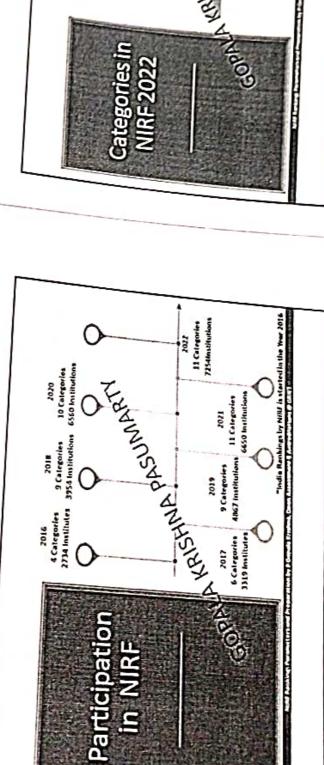

sophimancing deemed universities. These university do not receive Sox funding and depend on billion fee and other resources of funding
  - of funding
    Both Govt and Private universities have their curriculum, conduct their examinations and issue their own degrees
    - These universities do not have affiliating power

# Technical Institutions—Affilia

- There are 212 Govt aided, 4415 Self financing collect country offering programmes in Engineering and
  - State Universities control the curriculpny Conduct the examination which are affiliated to state universities for the (1919-20 Government institutes are funded by the Karlentral govt
    - Govt aided colleges in Telan A
- Kamala Nehru Pohytakhiic for Women
   C. R. Rao. Acid Resistive of Mathematics Statistics and Computer Release



















Absolute Metric: is a formula which directly gives the value after substitution of parameters

For example:

FSR = 30 × [15 × (F/N)]

if F=300 & N=4500 then

FSR = 30 × [15 × (300/4500)]

gives the value of the FR 15 × 30

| · Ranking weight: 0.30 | Overall Ass<br>TLR = S<br>FRU 30                                       | Learning Component                             | 4                                              | H                                                                                    |
|------------------------|------------------------------------------------------------------------|------------------------------------------------|------------------------------------------------|-------------------------------------------------------------------------------