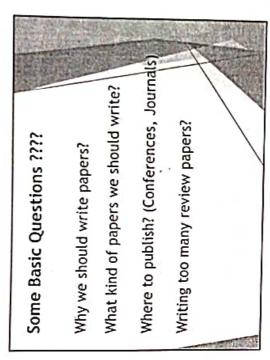

|

# My area of Expertise

- Skeet metal forming I warm forming
   Characterization of skeet metals at various temperatures
   Material modelling
  - Finite Element Computations
- · Biocomposite I Ply manufacturing









grabs attention, accurately describes the contents of your reviewers) have to your work. Therefore, you must select The title of your manuscript is usually the first introduction and makes people want to read further.

An effective title should:

- ►Convey the main topics of the study
- · Highlight the Importance of the research
  - ▶ Be concise
- Attract readers

topics covered by the manuscript. Try to put all of the topics togethed in the title using as few words as possible. A title that is too long-will seem clumsy, amony readers, and probably not meet journal requirements.

Writing a good title for your manuscript can be challenging. First list the

TITLE

 Indicate precisely and accurately subject and skope of the paper.

▶ DO NOT USE abbreviations.

 Use words that create a pos