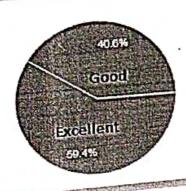

1: responses

Good

Fair

Poor



# Feedback-Teaching to Innovation: Enhancing Research Capabilities in Engineering Faculty - FDP

Literature Review and Research Proposal Writing by Dr. Samrat L. Sabat, professor, CASEST, University of Hyderabad

Quality of power point presentations 26 responses



- Excellent
- Good
- Fair
- Poor

#### Amenities & Hospitality



- Excellent
- Good
- @ Feir
- Poor

### Feedback-Teaching to Innovation: Enhancing Research Capabilities in **Engineering Faculty - FDP**

Research Ethics and Integrity by Varanasi Srinivas Ravi Kumar, Executive product Manager · Hexagon Capability Center India

Planning and organization of lecture 32 responses



- Excellent
- **●** Good
- @ Fair
- Poor

Communication( Viz, delivery, pronunciation, modulation etc)

32 responses



- Excellent
- @ Good
- @ Fair
- @ Poor

Interactions by resource person



- Excellent
- @ Good
- @ Feir

# Feedback-Teaching to Innovation: Enhancing Research Capabilities in Engineering Faculty - FDP

Research Ethics and Integrity by Varanasi Srinivas Ravi Kumar, Executive

Quality of power point presentations 32 responses



- Excellent
- Good Good
- @ Fair
- O Poor

Amenities & Hospitality



- Excellent
- Good
- 🥏 Fair
- Poor

## Feedback-Teaching to Innovation: Enhancing Research Capabilities in Engineering Faculty - FDP

Art of Patent Writing and Publishing by Mr. Vijay Bhaskar Advocate, Registered agent [patent & trademark] ROOTS-IP, Hyderabad

Planning and organization of lecture 52 responses



- Excellent
- Good
- f Fsir
- Poor

Communication( Viz, delivery, pronunciation, mod