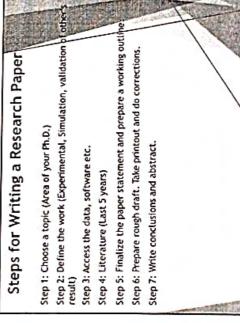

|

# My area of Expertise

- Skeet metal forming I warm forming
   Characterization of skeet metals at various temperatures
   Material modelling
  - Finite Element Computations
- · Biocomposite I Ply manufacturing









grabs attention, accurately describes the contents of your reviewers) have to your work. Therefore, you must select The title of your manuscript is usually the first introduction and makes people want to read further.

An effective title should:

- ►Convey the main topics of the study
- · Highlight the Importance of the research
  - ▶ Be concise
- Attract readers

topics covered by the manuscript. Try to put all of the topics togethed in the title using as few words as possible. A title that is too long-will seem clumsy, amony readers, and probably not meet journal requirements.

Writing a good title for your manuscript can be challenging. First list the

TITLE

 Indicate precisely and accurately subject and skope of the paper.

▶ DO NOT USE abbreviations.

 Use words that create a p